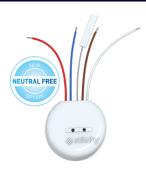

## Designed to work with the Stitchy range.

**stitchy** switch

ML-ST-R200 ML-ST-R300-NF stitchy dim ML-ST-D200-NF

stitchy 5 channel ML-ST-5CH

stitchy 1 channel ML-ST-1CH